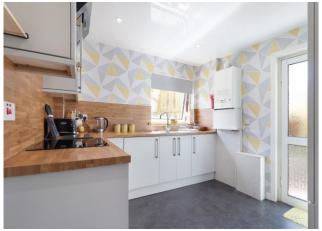

#### **Kitchen** 10' 1" x 10' 4" (3.07m x 3.15m)

Stylish, modern fitted kitchen with a wide range of light grey base and wall mounted units. This exceptionally well-appointed kitchen has been recently upgraded and has the added benefit of integrated appliances. Complementing worktops and splash backs complete the look perfectly. Ceiling spotlights. Laminate flooring. Door gives access to the rear garden.