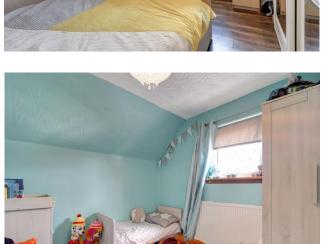

#### **Bedroom 2** 10' 6" x 9' 1" (3.20m x 2.77m)

Second double bedrooms which offer built-in mirror wardrobes with sliding doors to one wall. Window to front. Fitted carpet.

#### **Bedroom 3** 9'5" x 7'3" (2.87m x 2.21m)

Single bedroom with useful storage cupboard. Window to rear. Fitted carpet.