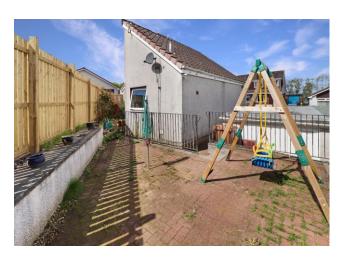

#### **Externally**

This ideal family home offers a driveway to side which leads to the garage. The enclosed rear garden is paved for easy maintenance and id the ideal spot to enjoy the summer months.