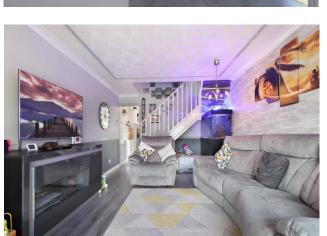

#### **Lounge (inc stairs)** 18' 8" x 11' 3" (5.69m x 3.43m)

Bright and airy lounge with large window to front that allows an abundance of natural light. Carpeted staircase gives access to the upper landing and door gives access to the kitchen. Laminate flooring.