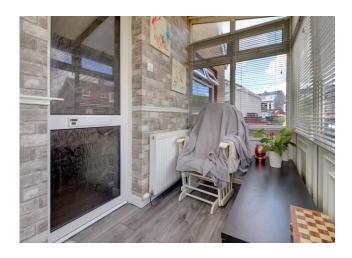

#### **Porch** 8' 8" x 5' 4" (2.64m x 1.62m)

UPVC door gives access to the entrance porch which in turn gives access to the hallway. A great place to relax and perhaps enjoy a coffee and a book. Laminate flooring.