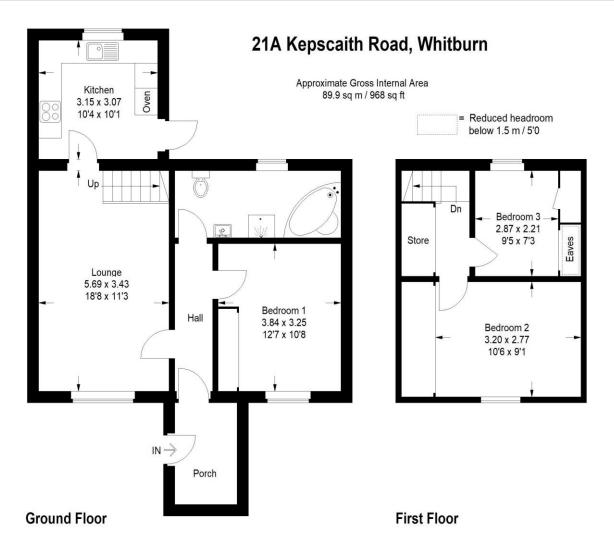

#### **Accommodation**

#### **Porch** 8' 8" x 5' 4" (2.64m x 1.62m)

UPVC door gives access to the entrance porch which in turn gives access to the hallway. A great place to relax and perhaps enjoy a coffee and a book. Laminate flooring.

### **Entrance Hallway**

The entrance hallway gives access to the lounge, bathroom and bedroom one. Laminate flooring.

#### **Lounge (inc stairs)** 18' 8" x 11' 3" (5.69m x 3.43m)

Bright and airy lounge with large window to front that allows an abundance of natural light. Carpeted staircase gives access to the upper landing and door gives access to the kitchen. Laminate flooring.

#### **Kitchen** 10' 1" x 10' 4" (3.07m x 3.15m)

Stylish, modern fitted kitchen with a wide range of light grey base and wall mounted units. This exceptionally well-appointed kitchen has been recently upgraded and has the added benefit of integrated appliances. Complementing worktops and splash backs complete the look perfectly. Ceiling spotlights. Laminate flooring. Door gives access to the rear garden.

#### **Bedroom 1** 12' 7" x 10' 8" (3.83m x 3.25m)

Spacious double bedroom supplemented with built-in storage. Ample space for free-standing bedroom furniture. Window to front. Laminate flooring.

#### **Family Bathroom** 14′ 5″ x 5′ 8″ (4.39m x 1.73m)

The family bathroom offers a white four-piece suite comprising of w.c, sink, circular corner bath and shower cubicle, Splash back tiling to walls. Two windows to the rear of the property. Vinyl flooring.

#### **Upper Landing**

The upper landing gives access to two further bedrooms. handy storage cupboard. Fitted carpet.

#### **Bedroom 2** 10' 6" x 9' 1" (3.20m x 2.77m)

Second double bedrooms which offer built-in mirror wardrobes with sliding doors to one wall. Window to front. Fitted carpet.

#### **Bedroom 3** 9'5" x 7'3" (2.87m x 2.21m)

Single bedroom with useful storage cupboard. Window to rear. Fitted carpet.