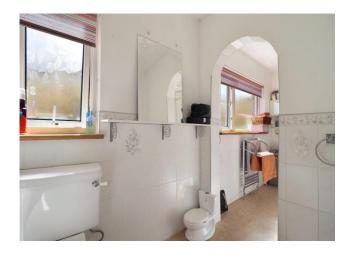

#### **Family Bathroom** 14′ 5″ x 5′ 8″ (4.39m x 1.73m)

The family bathroom offers a white four-piece suite comprising of w.c, sink, circular corner bath and shower cubicle, Splash back tiling to walls. Two windows to the rear of the property. Vinyl flooring.