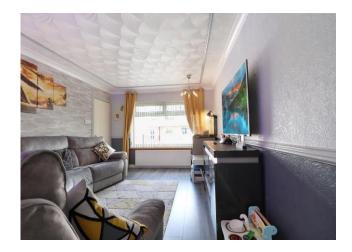

#### **Lounge (inc stairs)** 18' 8" x 11' 3" (5.69m x 3.43m)

Bright and airy lounge with large window to front that allows an abundance of natural light. Carpeted staircase gives access to the upper landing and door gives access to the kitchen. Laminate flooring.