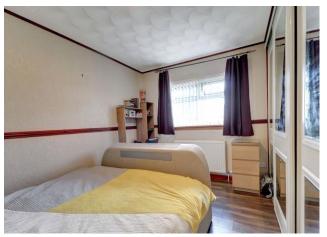

#### **Bedroom 1** 12' 7" x 10' 8" (3.83m x 3.25m)

Spacious double bedroom supplemented with built-in storage. Ample space for free-standing bedroom furniture. Window to front. Laminate flooring.